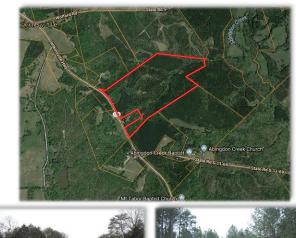

## 95± Acres for Sale

Wilkinsville Hwy, Gaffney, SC – Cherokee County

## \$395,000

- TM# 163-00-00-003.000
- 1,500' of Gated Frontage
- 7.5± Acres of Open Fescue Fields
- 80± Acres of 22-Year-Old Planted Loblolly Trees
- 2 Creeks

Broker: Jeff Parker Mobile: (803)519-7829

Office: (803)337-7405